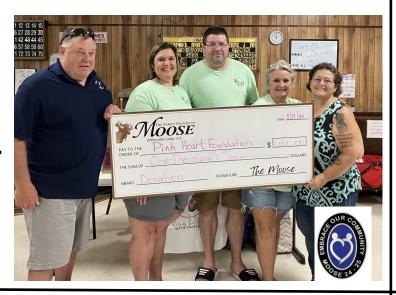

#### **Heart of the Community Activities:**

**Presented the Pink Heart Funds** with a check in the amount of \$1,000.00. This non-profit provides compassionate care for all cancer patients that are uninsured or under-insured by providing wigs, bras and breast prosthetics, as well as resources for those battling cancer.